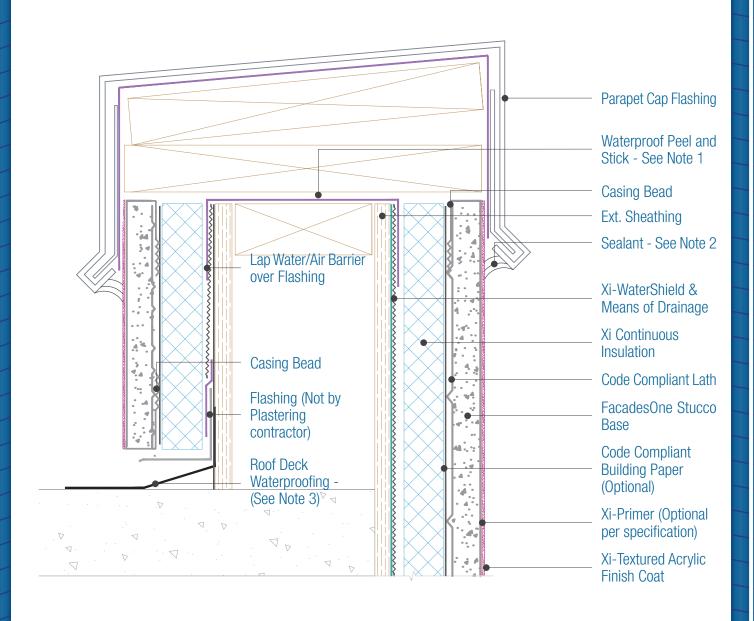

## FacadesOne WaterShield Xi-Series Assembly Parapet

Date, 06-15-2020 | Detail, F1WSXI,VI,1 v1

## NOTES:

- 1. For full assembly options, materials and placement of materials refer to the specific FACADESXi System specifications.
- 2. Sealant should be omitted if the Parapet assembly must drain at this location.
- 3. Responsibility of the flashing is not necessarily that of the plastering contractor and should be denoted in the contract documents.
- 4. Drainage is required per the current Evaluation Report. See Detail I.3 for material options.